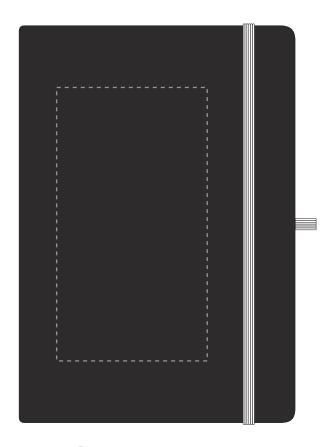

## ARTWORK SCALE 50%

Product Image for visualisation - colours may vary

**CENTRED TO PRINT AREA CENTRED TO NOTEBOOK** 

- 1. Your order will not go in to print and production time cannot be confirmed,
- unless artwork has been approved via the online system. 2. Once printed, artwork cannot be amended, mistakes must be

The dashed line is to demonstrate print area and will not appear on your printed item

| ARTWORK SCALE 100%           |
|------------------------------|
| Max print area: 80mm x 145mm |
|                              |
|                              |
|                              |
| 1 1                          |
| 1<br>1                       |
| 1<br>1                       |
|                              |
|                              |
|                              |
|                              |
|                              |
|                              |
|                              |
| 1<br>1                       |
|                              |
|                              |
|                              |
|                              |
|                              |
|                              |
|                              |
|                              |
| 1<br>1                       |
|                              |
|                              |
|                              |
|                              |
|                              |
|                              |
|                              |
|                              |
| 1<br>1                       |
|                              |
| <u></u>                      |
|                              |
|                              |
|                              |